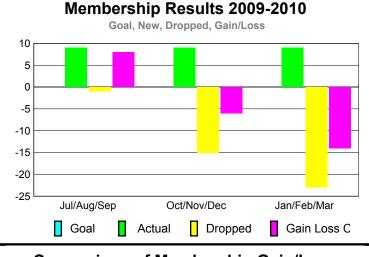

#### **Membership** Results <u>Membership</u> 2009-2010 2008-2009 Net Actual Actual Gain/ Gain/ Memb New Dropped Loss of Loss of Month Goal Memb Memb Memb Memb Jul/Aug/Sep 0 9 2 -1 8 Oct/Nov/Dec 0 9 -15 -6 0 Jan/Feb/Mar 0 0 9 -23 -14 Totals 27 -39 -12 2