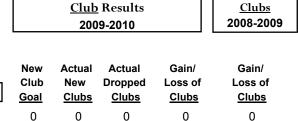

09-2010 Goal, New, Dropped, Gain/Loss Goal, New, Dropped, Gain/Loss 6 6 2 n 0 -2 -2 -4 -6 -8 -10 -6 Jul/Aug/Sep Oct/Nov/Dec Jan/Feb/Mar Jul/Aug/Sep Oct/Nov/Dec Jan/Feb/Mar Goal Gain Loss C Dropped Actual Dropped Goal Actual Gain Loss C Comparison of Club Gain/Loss Comparison of Membership Gain/Loss **Current Year Compared to the Previous Year Current Year Compared to the Previous Year** 6 5 4 2 3 0 2 -2 -4 0 -6 Oct/Nov/Dec Jan/Feb/Mar Jul/Aug/Sep Oct/Nov/Dec Jan/Feb/Mar Jul/Aug/Sep Current Year Current Year Previous Year Previous Year YTD Status Quo Clubs 2009-2010 Gender Comparison 2009-2010 Status Quo Clubs Compared to Status Quo Members 6



Status Quo Clubs Total Status Quo Members





6

0

-2

-6

Jul/Aug/Sep

# GMT: HOWARD PATRICK LEE Location: SCOTLAND GMT CA: 4 CLUBS MEMBERSHIP



| Month       | New<br>Club<br><u>Goal</u> | New<br>Clubs | Dropped<br>Clubs | Gain/<br>Loss of<br><u>Clubs</u> | Gain/<br>Loss of<br><u>Clubs</u> |
|-------------|----------------------------|--------------|------------------|----------------------------------|----------------------------------|
| Jul/Aug/Sep | 0                          | 0            | 0                | 0                                | 0                                |
| Oct/Nov/Dec | 0                          | 0            | 0                | 0                                | 0                                |
| Jan/Feb/Mar | 0                          | 0            | 0                | 0                                | 0                                |
| Totals      | 0                          | 0