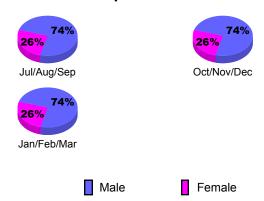

| 0            | 0                | 0                                | 0                                |
| Totals      | 0                          | 0            | 0                | 0                                | 0                                |
|             |                            |              |                  |                                  |                                  |

## Club Results 2009-2010



Jan/Feb/Mar



Oct/Nov/Dec



### YTD Status Quo Clubs 2009-2010



#### **Membership** Results <u>Membership</u> 2009-2010 2008-2009 Net Actual Actual Gain/ Gain/ Memb New Dropped Loss of Loss of Month Goal Memb Memb Memb Memb Jul/Aug/Sep 0 9 2 -1 8 Oct/Nov/Dec 0 9 -15 -6 0 Jan/Feb/Mar 0 0 9 -23 -14 Totals 27 -39 -12 2





## **Gender Comparison 2009-2010**