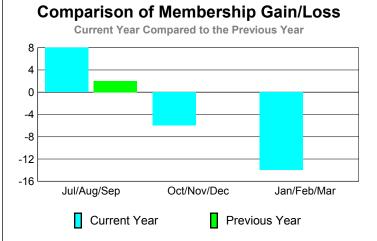

#### **GMT: HOWARD PATRICK LEE Location: ENGLAND** GMT CA: 4 **MEMBERSHIP CLUBS Club** Results Clubs **Membership** Results <u>Membership</u> 2008-2009 2009-2010 2008-2009 2009-2010 New Actual Actual Gain/ Gain/ Net Actual Actual Gain/ Gain/ Club New **Dropped** Loss of Loss of Memb New Dropped Loss of Loss of Month Month Goal Clubs Clubs Clubs Clubs Goal Memb Memb Memb Memb Jul/Aug/Sep 0 0 Jul/Aug/Sep 0 2 5 0 0 0 8 -6 Oct/Nov/Dec Oct/Nov/Dec 0 0 0 0 0 0 8 -9 -1 0 Jan/Feb/Mar Jan/Feb/Mar -7 5 0 0 0 0 0 6 -1 Totals 0 0 Totals 22 -22 0 10 **Club Results 2009-2010** Membership Results 2009-2010 Goal, New, Dropped, Gain/Loss Goal, New, Dropped, Gain/Loss 6 6 2 n 0 -2 -2 -4 -6 -8 -10 -6 Jul/Aug/Sep Oct/Nov/Dec Jan/Feb/Mar Jul/Aug/Sep Oct/Nov/Dec Jan/Feb/Mar Goal Gain Loss C Dropped Actual Dropped Goal Actual Gain Loss C Comparison of Club Gain/Loss Comparison of Membership Gain/Loss **Current Year Compared to the Previous Year Current Year Compared to the Previous Year** 6 5 4 2 3 0 2 -2 -4 0 -6 Oct/Nov/Dec Jan/Feb/Mar Jul/Aug/Sep Oct/Nov/Dec Jan/Feb/Mar Jul/Aug/Sep Current Year Current Year Previous Year Previous Year YTD Status Quo Clubs 2009-2010 Gender Comparison 2009-2010 Status Quo Clubs Compared to Status Quo Members 6

#### **Membership** Results <u>Membership</u> 2009-2010 2008-2009 Net Actual Actual Gain/ Gain/ Memb New Dropped Loss of Loss of Month Goal Memb Memb Memb Memb Jul/Aug/Sep 0 9 2 -1 8 Oct/Nov/Dec 0 9 -15 -6 0 Jan/Feb/Mar 0 0 9 -23 -14 Totals 27 -39 -12 2